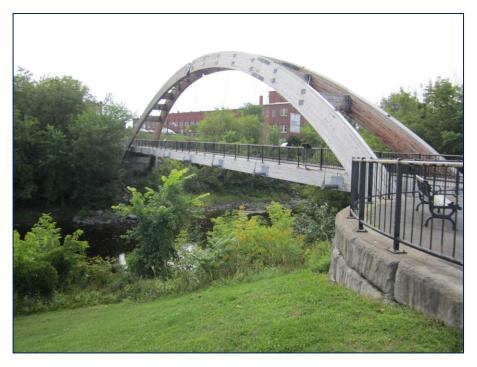

## Gateway Pedestrian Bridge Houlton, Maine

Sewall recently completed a visual inspection of the timber **Gateway Pedestrian Bridge** located over the Meduxnekeag River in Houlton, Maine. The visual inspection included reviewing the superstructure, substructure, and deck condition, and underside of the bridge. The structural field review assessed user safety (railings and deck surface) and structural integrity (abutments, primary timber members, repair areas, secondary members and connections).