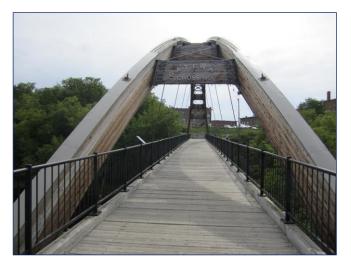

## Gateway Pedestrian Bridge Houlton, Maine

Sewall recently completed a visual inspection of the timber **Gateway Pedestrian Bridge** located over the Meduxnekeag River in Houlton, Maine. The visual inspection included reviewing the superstructure, substructure, and deck condition, and underside of the bridge. The structural field review assessed user safety (railings and deck surface) and structural integrity (abutments, primary timber members, repair areas, secondary members and connections).