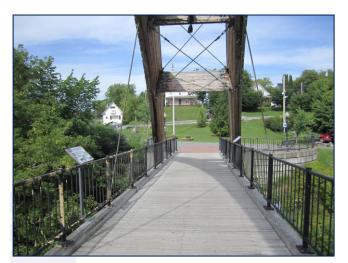

## Gateway Pedestrian Bridge Houlton, Maine

Sewall recently completed a visual inspection of the timber **Gateway Pedestrian Bridge** located over the Meduxnekeag River in Houlton, Maine. The visual inspection included reviewing the superstructure, substructure, and deck condition, and underside of the bridge. The structural field review assessed user safety (railings and deck surface) and structural integrity (abutments, primary timber members, repair areas, secondary members and connections).